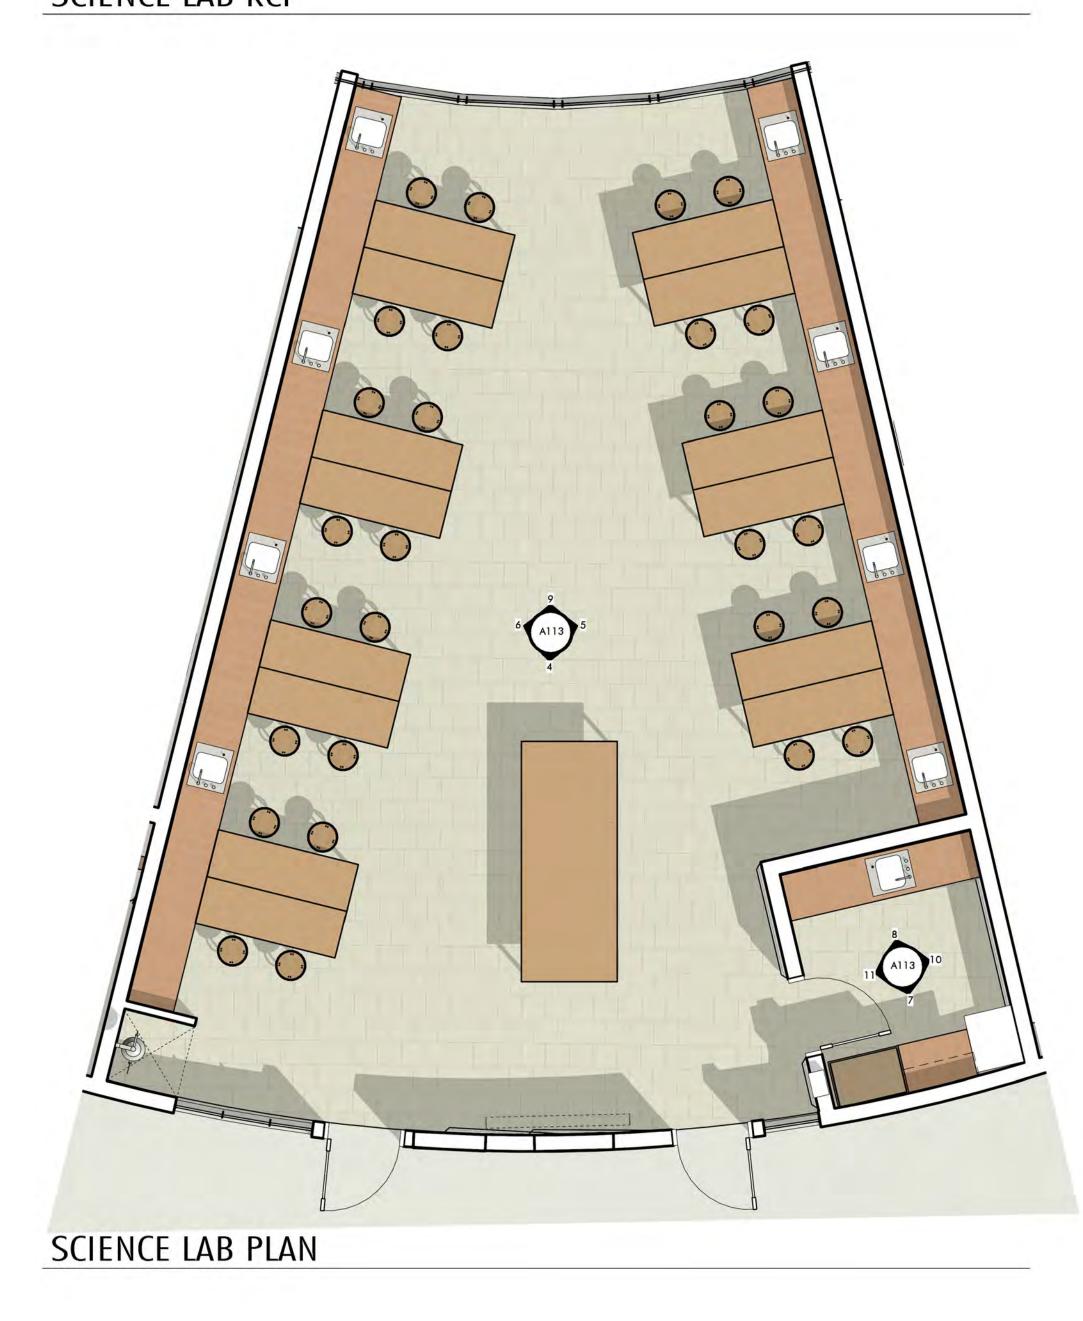

## SPECIALIZED CLASSROOM

0 4 8 16 32

SCIENCE LAB - N

SCIENCE TP - E

SCIENCE TP - W

SCIENCE EXPLORATORIES

TYPICAL CORRIDOR - FLOOR 02

0 4 8 16 32