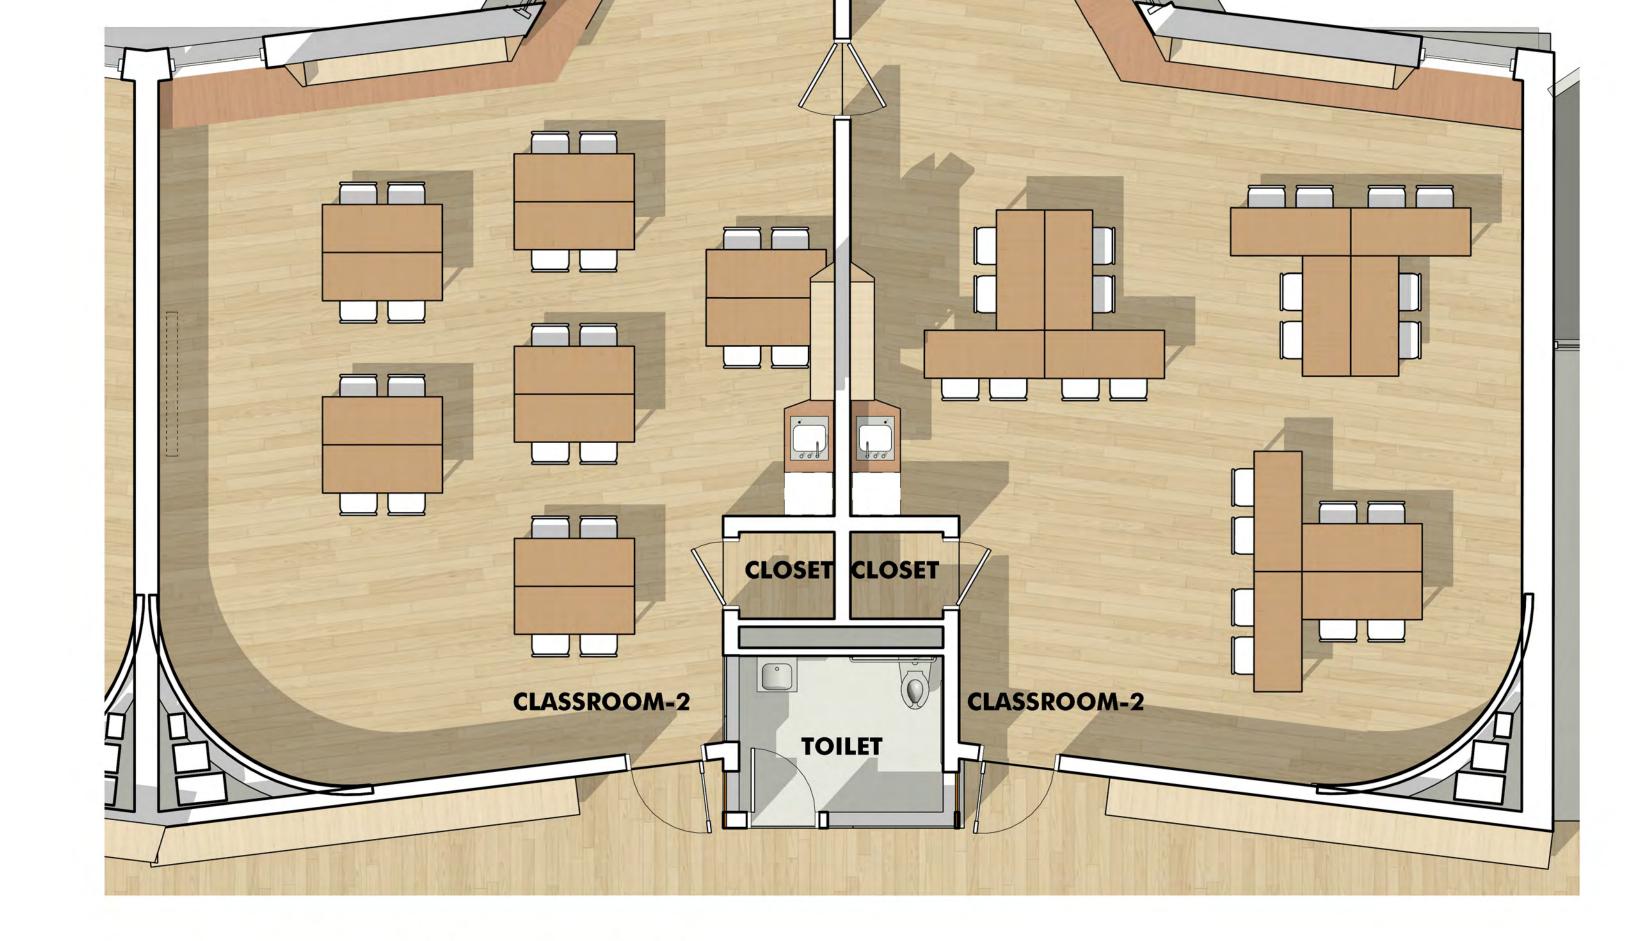

RCP - TYPICAL CLASSROOM

PLAN - TYPICAL CLASSROOM

ELEVATION - E

ENLARGED PLAN - TYP KINDERGARTEN/ PRE-K

ENLARGED PLAN - TYP 1ST & 2ND GRADE