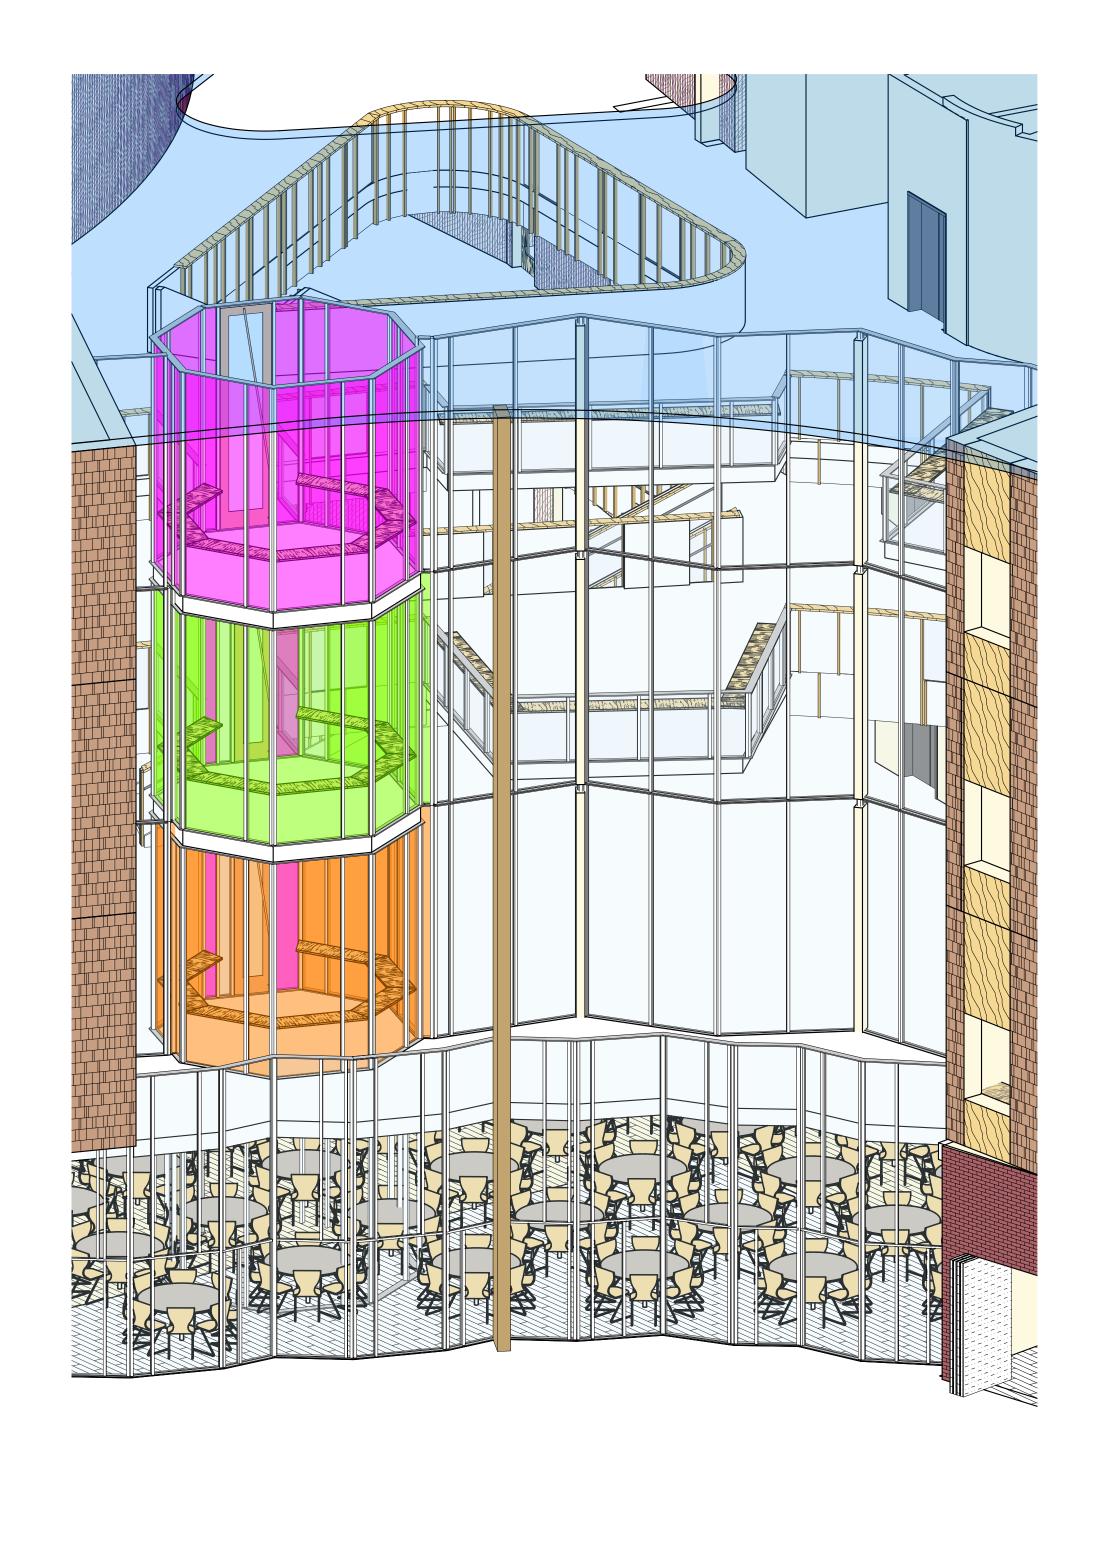

GYM ELEVATION D

GYMNASIUM AND ATHLETICS SUPPORT

0' 8' 16' 32'

PROJECT AREAS INSPIRATION

CONCEPT "A" - "TOWER KEEP"

FIRST FLOOR PLAN D

FIRST FLOOR PLAN -A

PROJECT AREAS

CONCEPT "B" - "BAYS & BALCONIES"

CONCEPT "C" - "TILTED ROCKET"