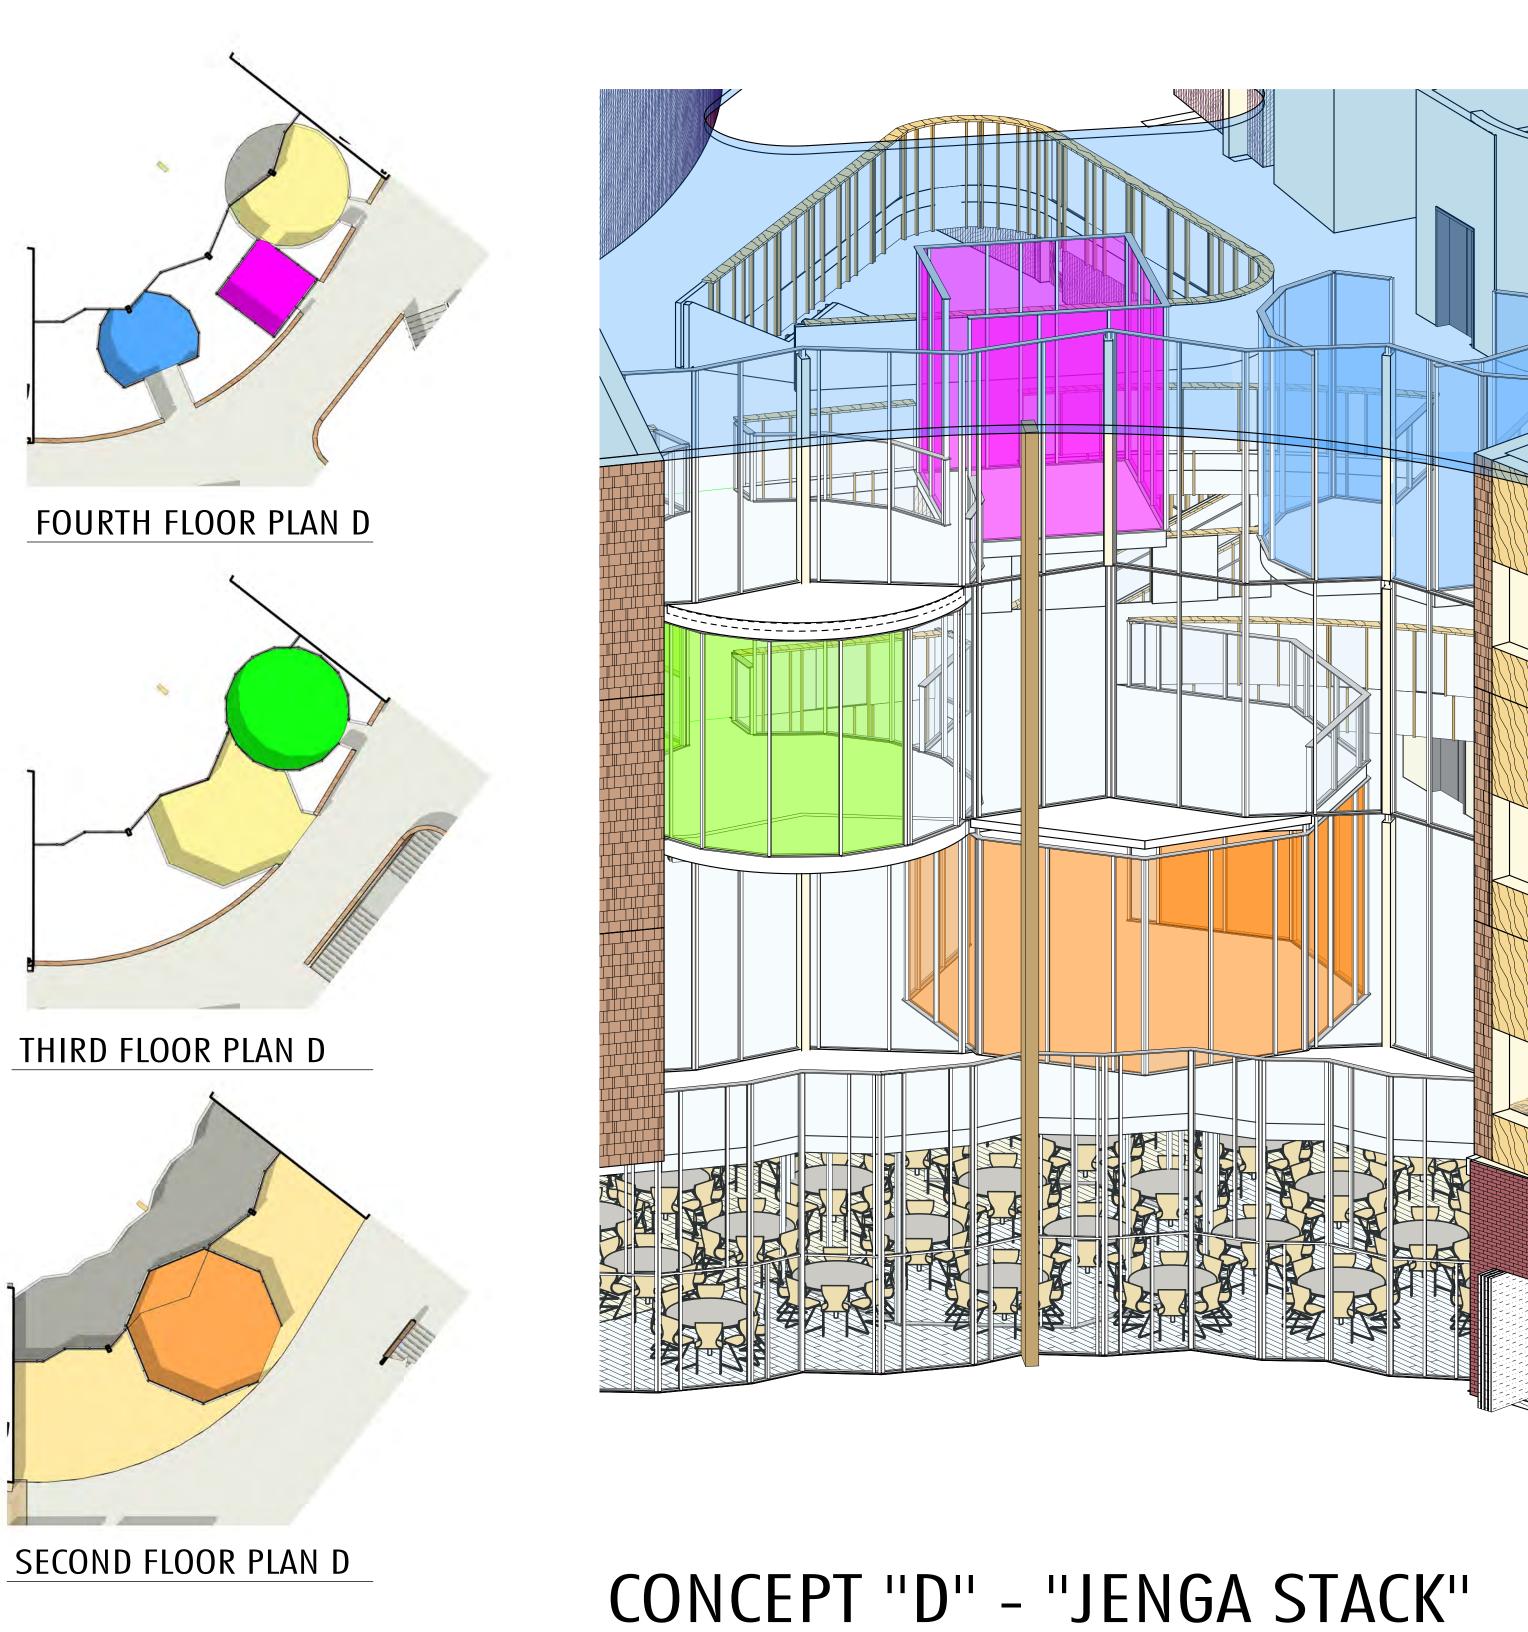

GYM ELEVATION D

GYMNASIUM AND ATHLETICS SUPPORT

0' 8' 16' 32'

PROJECT AREAS INSPIRATION

CONCEPT "A" - "TOWER KEEP"

FIRST FLOOR PLAN D

FIRST FLOOR PLAN -A

PROJECT AREAS

CONCEPT "B" - "BAYS & BALCONIES"

CONCEPT "C" - "TILTED ROCKET"