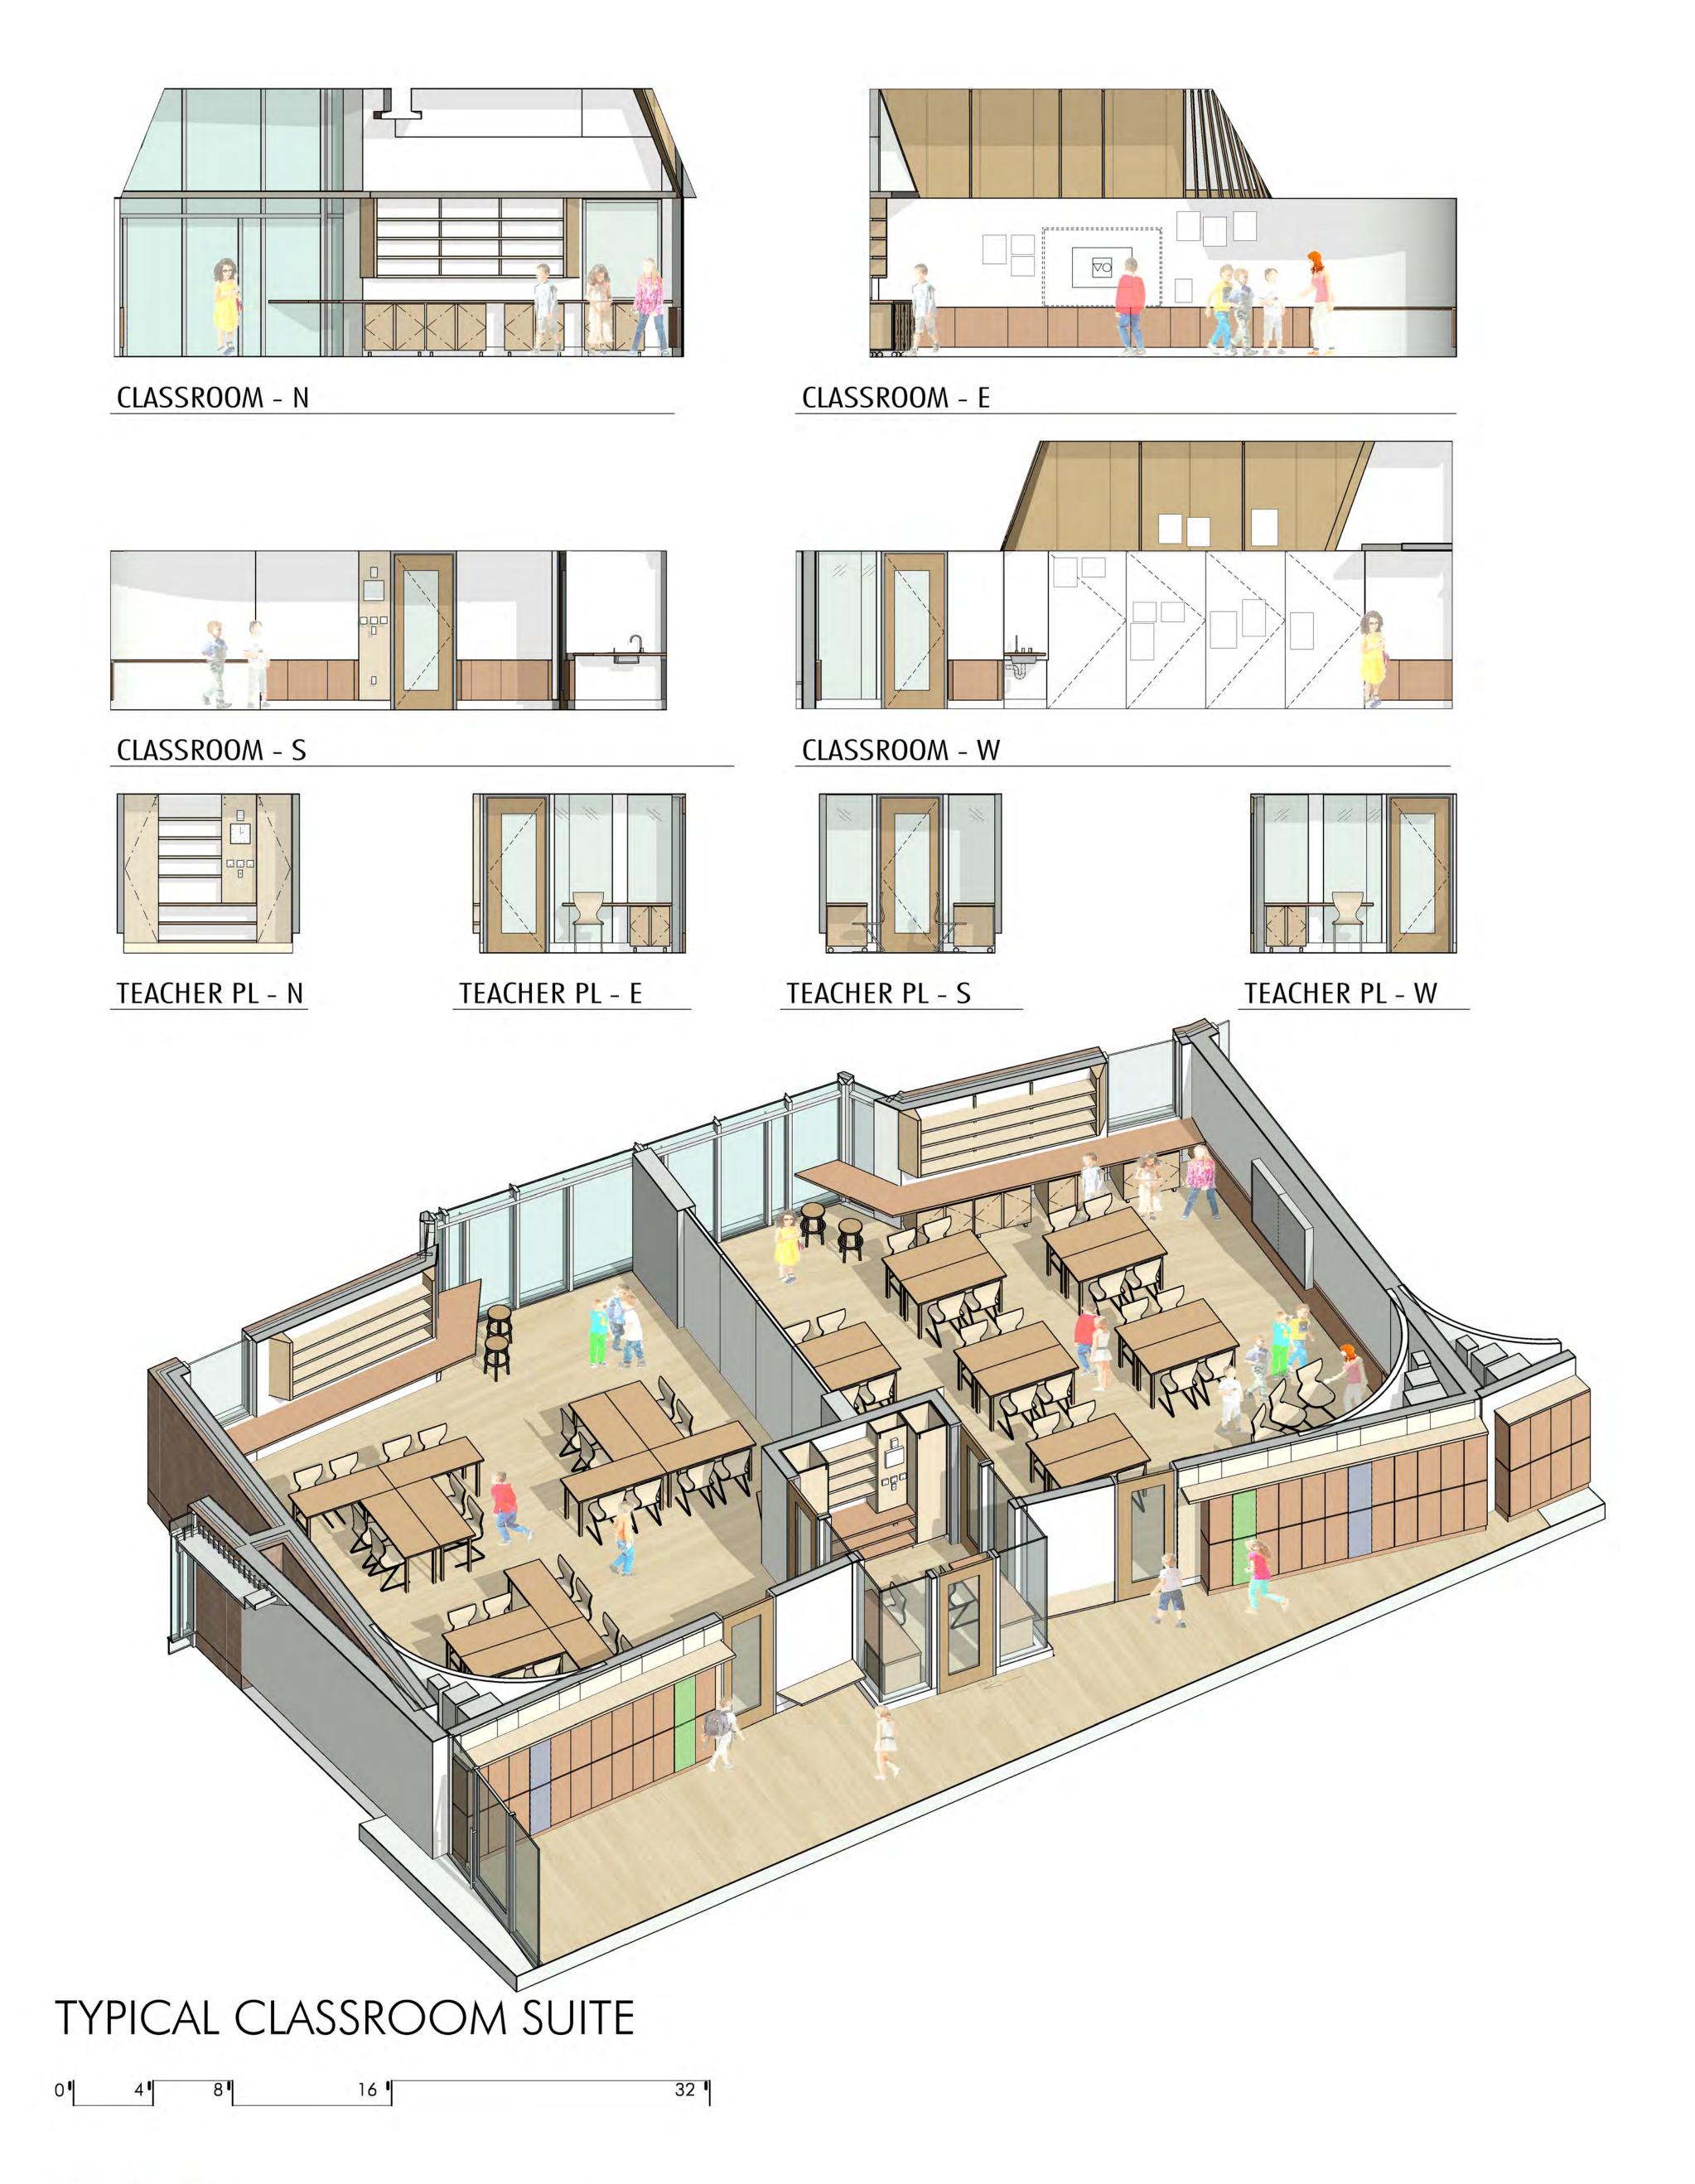

RCP - TYPICAL CLASSROOM

PLAN - TYPICAL CLASSROOM

ELEVATION - E

ENLARGED PLAN - TYP KINDERGARTEN/ PRE-K

ENLARGED PLAN - TYP 1ST & 2ND GRADE