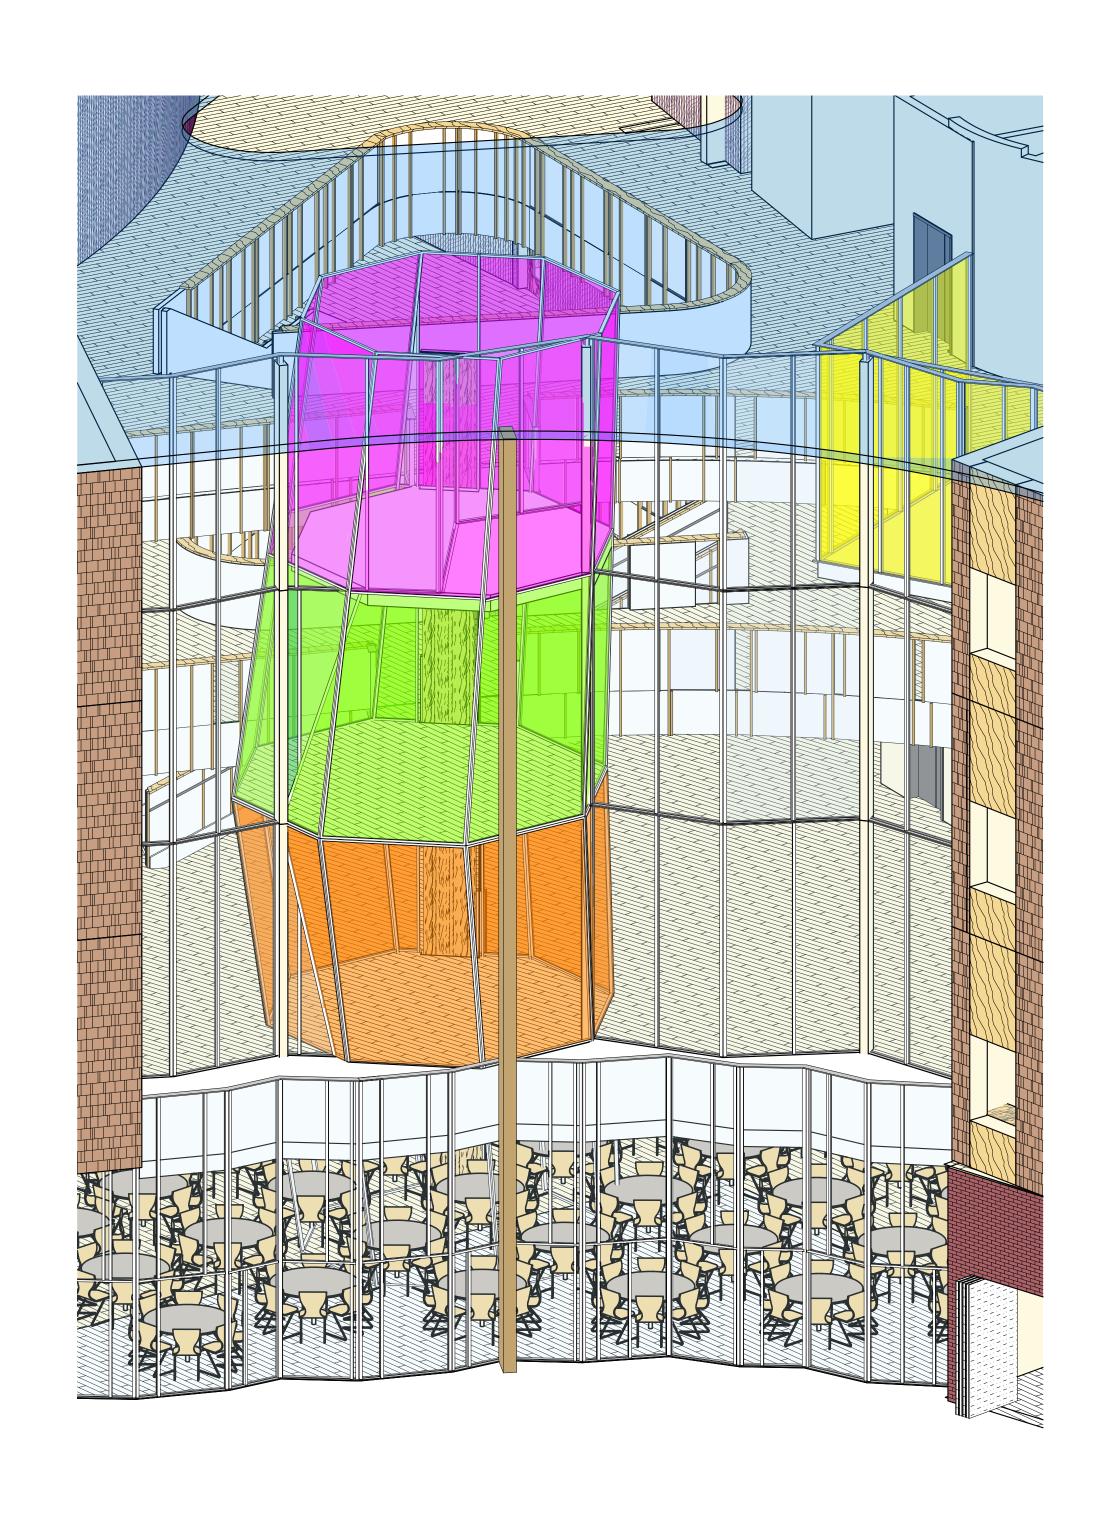

CLASSROOM



ELEVATION - E



ENLARGED PLAN - TYP KINDERGARTEN/ PRE-K



ENLARGED PLAN - TYP 1ST & 2ND GRADE

## SPECIALIZED CLASSROOM

0 4 8 16 32









SCIENCE LAB - N











SCIENCE TP - E

SCIENCE TP - W







SCIENCE EXPLORATORIES







TYPICAL CORRIDOR - FLOOR 02





0 4 8 16 32















GYMNASIUM AND ATHLETICS SUPPORT RCP

GYMNASIUM AND ATHLETICS SUPPORT

0 8 16 32 64

1/ Jonathan Levi Architects

February 3,2020 DESIGN DEVELOPMENT WORKSHOP 1 DRISCOLL SCHOOL





GYM ELEVATION B

GYM ELEVATION A



GYM ELEVATION C



GYM ELEVATION D





GYMNASIUM AND ATHLETICS SUPPORT

0' 8' 16' 32'













PROJECT AREAS INSPIRATION









CONCEPT "A" - "TOWER KEEP"



FIRST FLOOR PLAN D



FIRST FLOOR PLAN -A

PROJECT AREAS









CONCEPT "B" - "BAYS & BALCONIES"











CONCEPT "C" - "TILTED ROCKET"