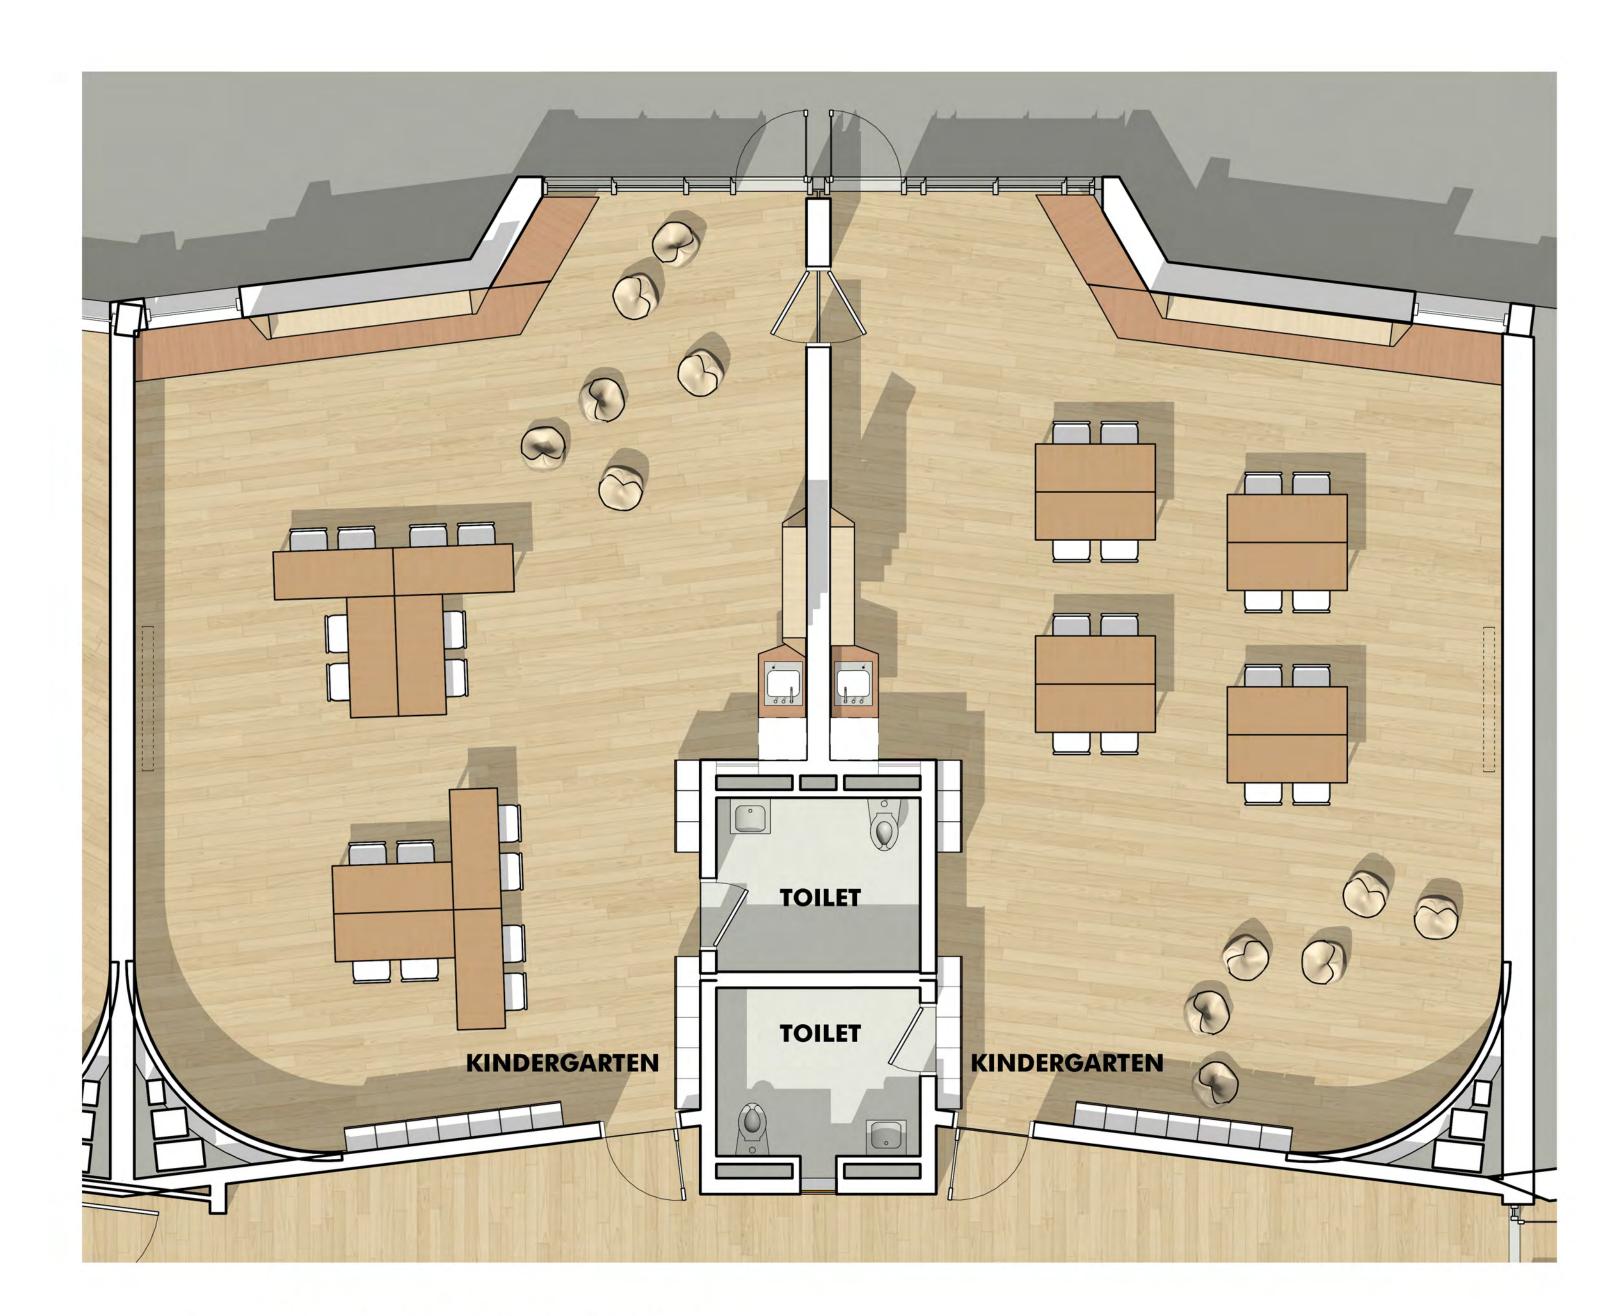

RCP - TYPICAL CLASSROOM

PLAN - TYPICAL CLASSROOM

ELEVATION - E

ENLARGED PLAN - TYP KINDERGARTEN/ PRE-K

ENLARGED PLAN - TYP 1ST & 2ND GRADE